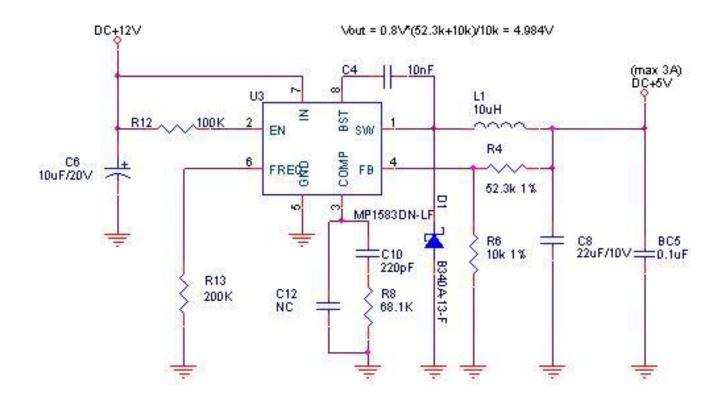

## **Overview**

This DC-DC step down module is based on the MP1584EN chip, which is capable of driving a 3 A load and converts input voltages between 4.5 V to 28 V into a lower voltage between 0.8 V to 20 V. This is suitable for applications which need a highly efficient power converter.

## **Specifications**

- Input Voltage: 4.5 V to 28 V
- Output Voltage: 0.8 V to 20 V (adjustable)
- Output Current: 3 A (max)
- Efficiency: 96% (max)
- Switching Frequency: 1.5 MHz (highest), typically 1 MHz
- Output Ripple: < 30 mV
- Operating Temperature: -45 °C to 85 °C
- Size: 22 x 17 x 4 mm