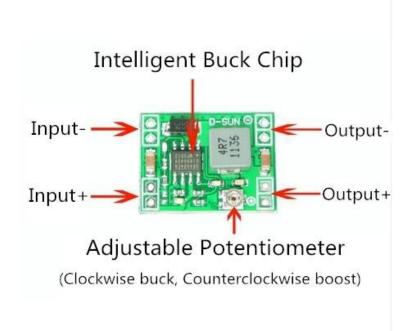

## **Overview**

This DC-DC step down module is based on the MP1584EN chip, which is capable of driving a 3 A load and converts input voltages between 4.5 V to 28 V into a lower voltage between 0.8 V to 20 V. This is suitable for applications which need a highly efficient power converter.

## **Specifications**

- Input Voltage: 4.5 V to 28 V
- Output Voltage: 0.8 V to 20 V (adjustable)
- Output Current: 3 A (max)
- Efficiency: 96% (max)
- Switching Frequency: 1.5 MHz (highest), typically 1 MHz
- Output Ripple: < 30 mV
- Operating Temperature: -45 °C to 85 °C
- Size: 22 x 17 x 4 mm